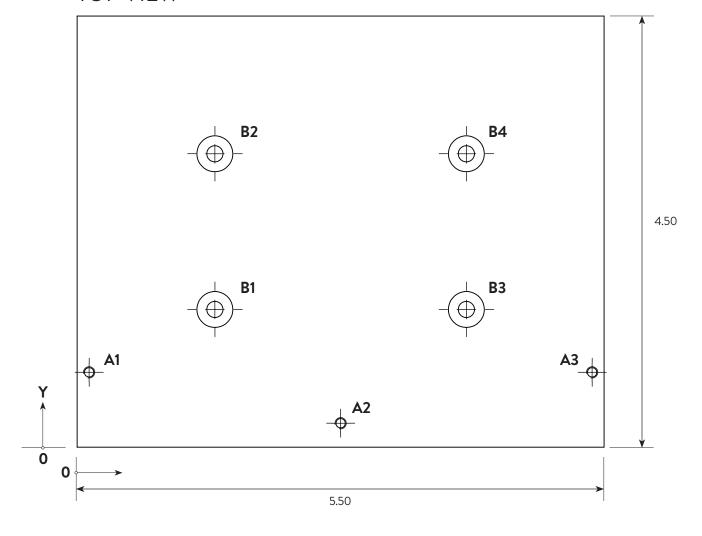

| LABEL | X LOCATION | Y LOCATION | DETAILS                                                                                                                                                                                  |
|-------|------------|------------|------------------------------------------------------------------------------------------------------------------------------------------------------------------------------------------|
| A1    | 0.125 in   | 0.781 in   | M3 threaded hole. Intended for attaching the alignment bracket.                                                                                                                          |
| A2    | 2.750 in   | 0.250 in   | Recommended bolts for attaching the alignment bracket to the spoilboard are low-profile 6 mm M3 screws. Three of them ship with the Othermill, along with the required Allen key (2 mm). |
| A3    | 5.375 in   | 0.781 in   |                                                                                                                                                                                          |
| B1    | 1.438 in   | 1.438 in   | M4 clearance hole with 3/8 in counterbore.                                                                                                                                               |
| B2    | 1.438 in   | 3.063 in   |                                                                                                                                                                                          |
| В3    | 4.063 in   | 1.438 in   |                                                                                                                                                                                          |
| B4    | 4.063 in   | 3.063 in   |                                                                                                                                                                                          |

All units in inches unless otherwise indicated. 1:1 scale

## **TOP VIEW**

**OTHER**MILL

SPOILBOARD OTHERMILL V2

OTHERMACHINE.CO/SUPPORT SUPPORT@OTHERMACHINE.CO Provided for informational purposes only, subject to change.