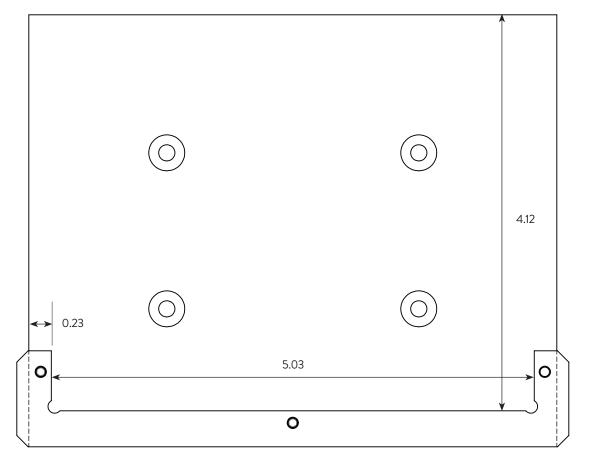

|
| В3    | 4.063 in   | 1.438 in   |                                                                                                                                                                                          |
| B4    | 4.063 in   | 3.063 in   |                                                                                                                                                                                          |



All units in inches unless otherwise indicated. 1:1 scale

## **TOP VIEW**



**OTHER**MILL

SPOILBOARD OTHERMILL V2

OTHERMACHINE.CO/SUPPORT SUPPORT@OTHERMACHINE.CO Provided for informational purposes only, subject to change.





## TOP VIEW SPOILBOARD AND ALIGNMENT BRACKET WITH BOLTS