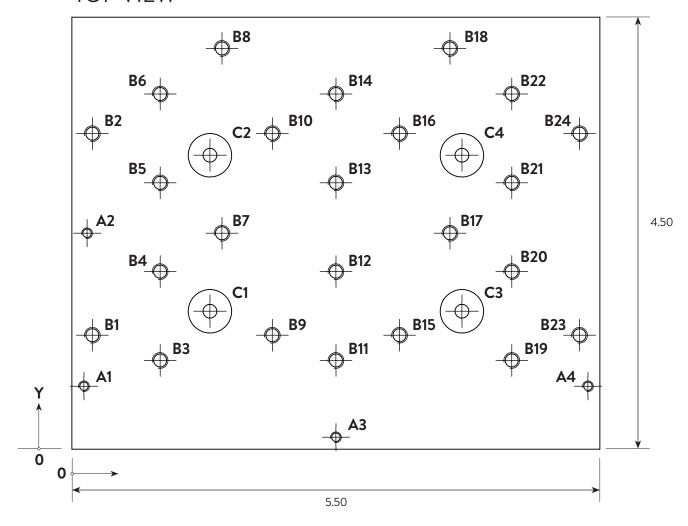

## **TOP VIEW**

| LABEL | X LOCATION | Y LOCATION | DETAILS                                                                                                                                                 |
|-------|------------|------------|---------------------------------------------------------------------------------------------------------------------------------------------------------|
| A1    | 0.13 in    | 0.66 in    | 4-40 threaded hole. Intended for                                                                                                                        |
|       |            |            | attaching the alignment bracket.                                                                                                                        |
| A2    | 0.16 in    | 2.25 in    | Used for tool touch-off connectivity on the underside of the spoilboard. Should not be tampered with, as it may interfere with automatic tool location. |
| A3    | 2.75 in    | 0.13 in    | 4-40 threaded hole. Intended for attaching the alignment bracket.                                                                                       |
| A4    | 5.38 in    | 0.66 in    |                                                                                                                                                         |
| B1    | 0.21 in    | 1.19 in    | 8-32 threaded hole. Intended for fixturing material using 8-32 bolts.                                                                                   |
| B2    | 0.21 in    | 3.29 in    |                                                                                                                                                         |
| В3    | 0.92 in    | 0.93 in    |                                                                                                                                                         |
| B4    | 0.92 in    | 1.85 in    |                                                                                                                                                         |
| B5    | 0.92 in    | 2.78 in    |                                                                                                                                                         |
| B6    | 0.92 in    | 3.70 in    |                                                                                                                                                         |
| B7    | 1.56 in    | 2.25 in    |                                                                                                                                                         |
| B8    | 1.56 in    | 4.18 in    |                                                                                                                                                         |
| В9    | 2.09 in    | 1.19 in    |                                                                                                                                                         |
| B10   | 2.09 in    | 3.29 in    |                                                                                                                                                         |
| B11   | 2.75 in    | 0.93 in    |                                                                                                                                                         |
| B12   | 2.75 in    | 1.85 in    |                                                                                                                                                         |
| B13   | 2.75 in    | 2.78 in    |                                                                                                                                                         |
| B14   | 2.75 in    | 3.70 in    |                                                                                                                                                         |
| B15   | 3.41 in    | 1.19 in    |                                                                                                                                                         |
| B16   | 3.41 in    | 3.29 in    |                                                                                                                                                         |
| B17   | 3.94 in    | 2.25 in    |                                                                                                                                                         |
| B18   | 3.94 in    | 4.18 in    |                                                                                                                                                         |
| B19   | 4.58 in    | 0.93 in    |                                                                                                                                                         |
| B20   | 4.58 in    | 1.85 in    |                                                                                                                                                         |
| B21   | 4.58 in    | 2.78 in    |                                                                                                                                                         |
| B22   | 4.58 in    | 3.70 in    |                                                                                                                                                         |
| B23   | 5.29 in    | 1.19 in    |                                                                                                                                                         |
| B24   | 5.29 in    | 3.29 in    |                                                                                                                                                         |
| C1    | 1.44 in    | 1.44 in    | Used to attach the spoilboard to the Othermill. These bolts should not be tampered with unless the spoilboard is being replaced.                        |
| C2    | 1.44 in    | 3.06 in    |                                                                                                                                                         |
| C3    | 4.06 in    | 1.44 in    |                                                                                                                                                         |
| C4    | 4.06 in    | 3.06 in    |                                                                                                                                                         |